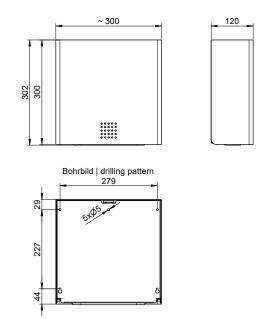

## ONE



## Paper towel dispenser DP-100





## Paper towel dispenser, black, approx. 550 sheets, 300mm height

Paper towel dispenser for wall mounting. Stainless steel, black powder coated in RAL 9005 jet black with fine structure. Cover 1.5mm thickness. Perforated fill level indicator with 4mm drillings. Lock not visible. Integrated soft-slide box for easy paper dispensing. Capacity approx. 550 zig-zag-folded paper towels. Suitable for paper towels with a length of approx. 220-250mm and a folded width of approx. 95-120mm. Including key, stainless steel screws and plugs.

Assembly Instruction