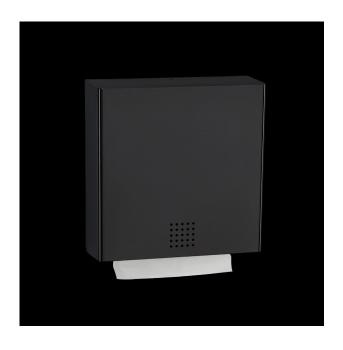

## Paper towel dispenser DP-100

## Paper towel dispenser, black, approx. 550 sheets, 300mm height

Paper towel dispenser for wall mounting. Stainless steel, black powder coated in RAL 9005 jet black with fine structure. Cover 1.5mm thickness. Perforated fill level indicator with 4mm drillings. Lock not visible. Integrated soft-slide box for easy paper dispensing. Capacity approx. 550 zig-zag-folded paper towels. Suitable for paper towels with a length of approx. 220-250mm and a folded width of approx. 95-120mm. Including key, stainless steel screws and plugs.